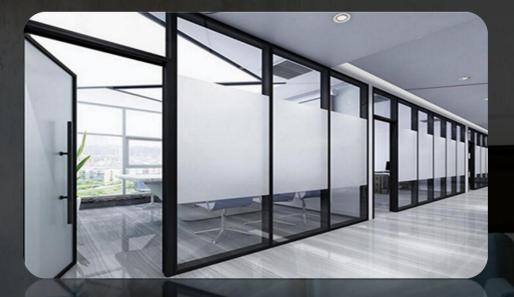

# GLASS AND ALUMINUM

Grids range of services in relation to glass and aluminum works encompass partitions, doors, windows, showers, glass and mirror powder colour coatings and acrylic works.