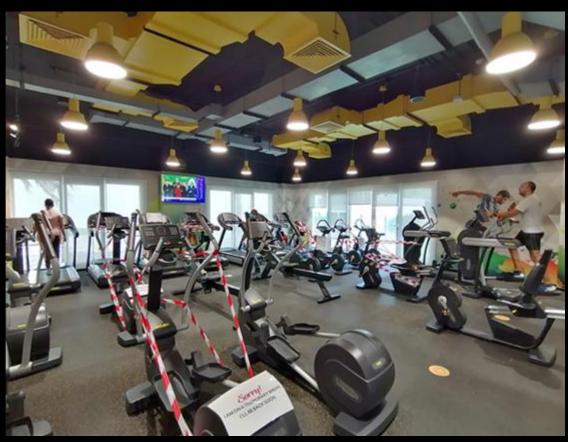

Park Hyatt Creek Gymnasium for Wasl - Port Saeed, Dubai

Civil & Fit-out Work (completed)

Park Hyatt Creek Gymnasium for Wasl - Port Saeed, Dubai

Civil & Fit-out Work (completed)

Beech Utility Block Le Meridian Seyahi - Jumeira , Dubai