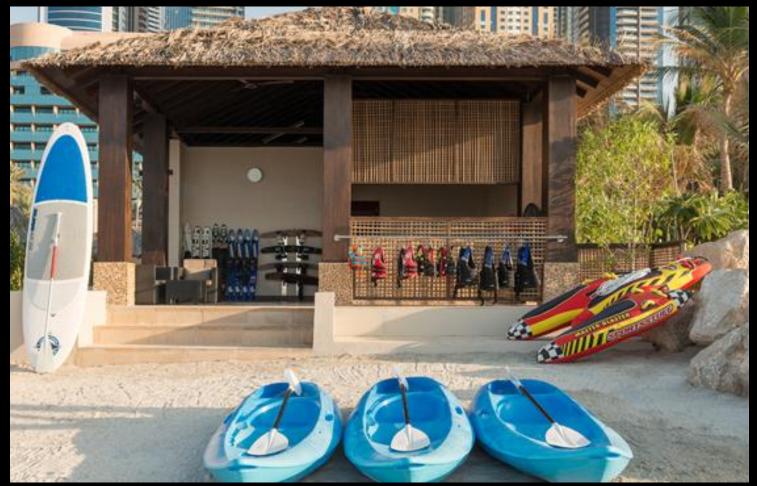

Park Hyatt Creek Gymnasium for Wasl - Port Saeed, Dubai

Civil & Fit-out Work (completed)

Park Hyatt Creek Gymnasium for Wasl - Port Saeed, Dubai

Civil & Fit-out Work (completed)

Beech Utility Block Le Meridian Seyahi - Jumeira , Dubai