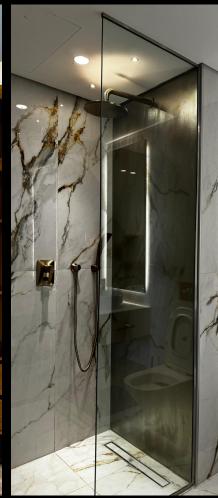

# GLASS AND ALUMINUM

Grids range of services in relation to glass and aluminum works encompass partitions, doors, windows, showers, glass and mirror powder colour coatings and acrylic works.